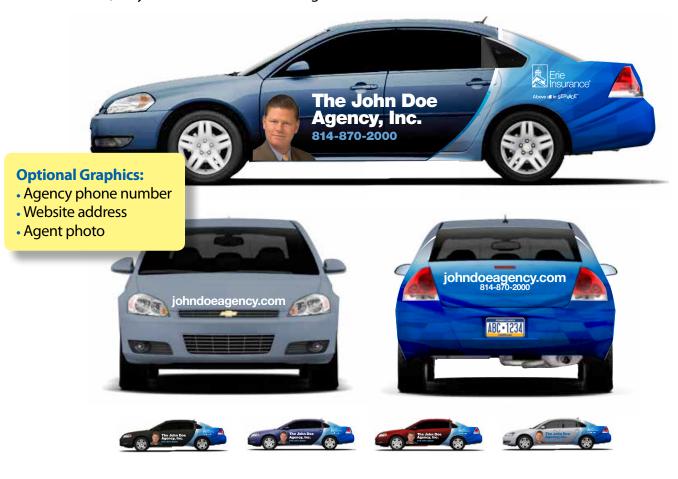

## **ERIE Vehicle Wrap Program**

## **Exciting Co-branding Opportunity for Agents!**

Turn your everyday vehicle into a highly visible, moving billboard with a customized wrap that promotes your agency and Erie Insurance. Increase your visibility and raise brand awareness in your marketing territory. It's affordable, easy to do and MarketShare eligible.

Average cost for a typical sedan starts at around \$1,500.\*

\$750 after MarketShare (50%).

Get a cost estimate for your vehicle today. Contact: Dean Baker at Kerr Industries, Ltd., 1-800-585-1774 or email erie@kerrindustries.com

\*Actual costs will vary by type of vehicle. Base cost does not include shipping and optional Agent photo.